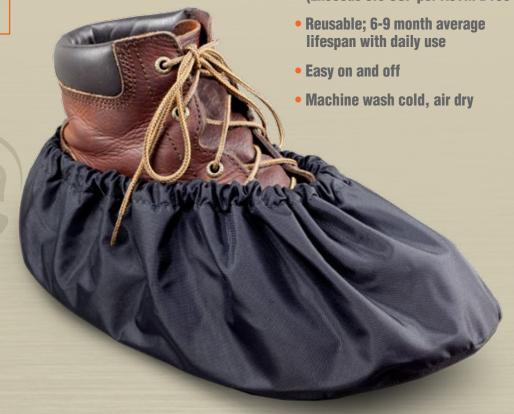

## TRADESMAN PRO **PRO SHOE COVERS**

Klein's Tradesman Pro™ Shoe Covers provide a barrier so you don't leave wet or dirty tracks. The uppers are made from a premium, durable nylon, and the soles are constructed with rugged, slip resistant material. These washable and reusable shoe covers are built to ensure a long life. Proudly made in the USA of global components.

 High quality, durable nylon construction

Water resistant

 High traction, slip resistant soles (Exceeds 0.5 COF per ASTM D1894)

YOUR MARK.

| Cat. No. | UPC 0-92644+ | Description                | Size | Men      | Women    | Quantity, Color |
|----------|--------------|----------------------------|------|----------|----------|-----------------|
| 55487    | 55487-2      | Tradesman Pro™ Shoe Covers | M    | 7–10     | 8.5-10.5 | 1 pair, black   |
| 55488    | 55488-9      | Tradesman Pro™ Shoe Covers | L    | 10.5 –13 | 11+      | 1 pair, black   |
| 55489    | 55489-6      | Tradesman Pro™ Shoe Covers | XL   | 13.5–17  | N/A      | 1 pair, black   |