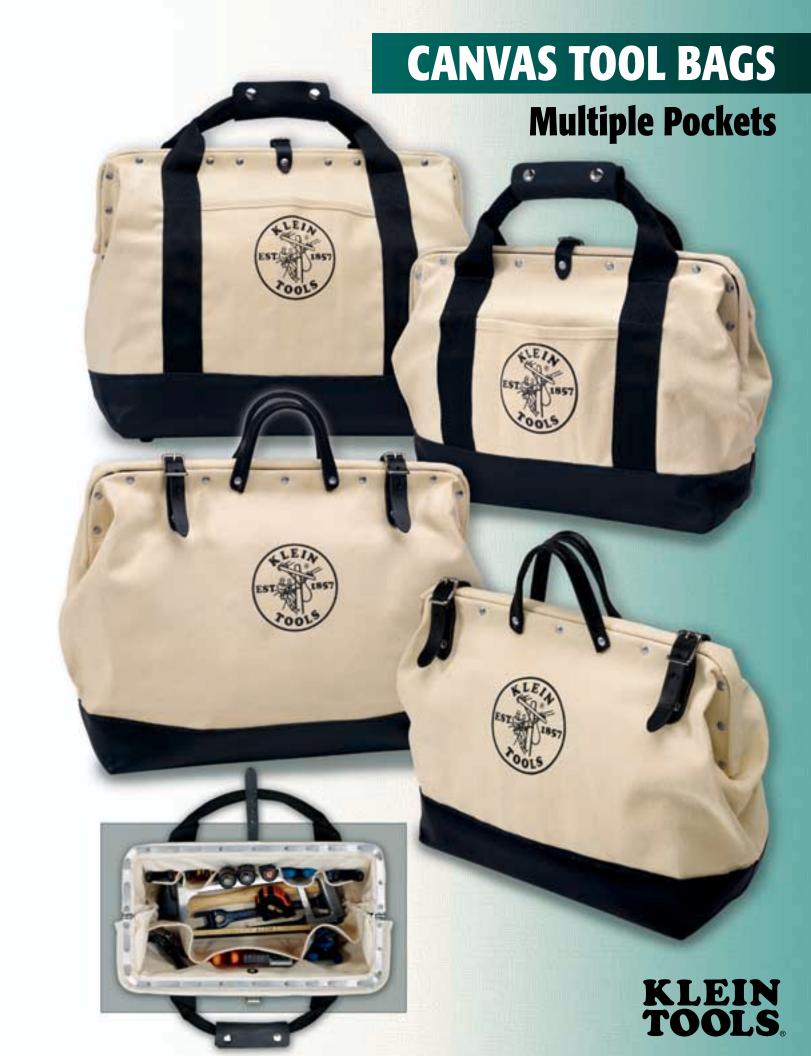

## **Canvas Tool Bags – Multiple Pockets**

KLEIN TOOLS

For Professionals...Since 1857®

## Carry durability and strength onto the job site with new Canvas Tool Bags from Klein.

The new line of Canvas Tool Bags from Klein Tools deliver reliability and toughness - standards at Klein Tools. Designed with multiple interior pockets in a variety of shapes and sizes, these tool bags are able to hold a wide assortment of tools, small parts and accessories. This line features tool bags offered in lengths of 16" (8 interior pockets) and 18" (10 interior pockets) with choices in either leather or Naugahyde® bottoms (see chart below for product differences). Unlike other tool bags, these tool bags are 14" deep and 6" wide; large enough to carry whatever it is you need to get the job done.

Bottom is protected from the elements by 6 studs.

easy-access to large tools.

| the elements by 6 studs.                                                                       | Multi-Pocket Tool Bag -<br>Leather Bottom<br>(Cat. Nos. 5003-16 & 5003-18) | Multi-Pocket Tool Bag -<br>Naugahyde® Bottom<br>(Cat. Nos. 5002-16 & 5002-18) |
|------------------------------------------------------------------------------------------------|----------------------------------------------------------------------------|-------------------------------------------------------------------------------|
| External Pocket                                                                                | •                                                                          |                                                                               |
| Reinforced Bottom supports heavy tools, blocks moisture and provides durability at wear points | •                                                                          | •                                                                             |
| Bottom and 3" of sides are covered with black leather                                          | •                                                                          |                                                                               |
| Bottom and 3" of sides are covered with black Naugahyde®                                       |                                                                            | •                                                                             |
| 2" wide 900 lb. test polypropylene-web handles                                                 | •                                                                          |                                                                               |
| Two black harness leather handles and retaining straps                                         |                                                                            | •                                                                             |
| One black retaining strap                                                                      | •                                                                          |                                                                               |
| Leather handle wrap                                                                            | •                                                                          |                                                                               |
| External tool loop in the handle webbing                                                       | •                                                                          |                                                                               |