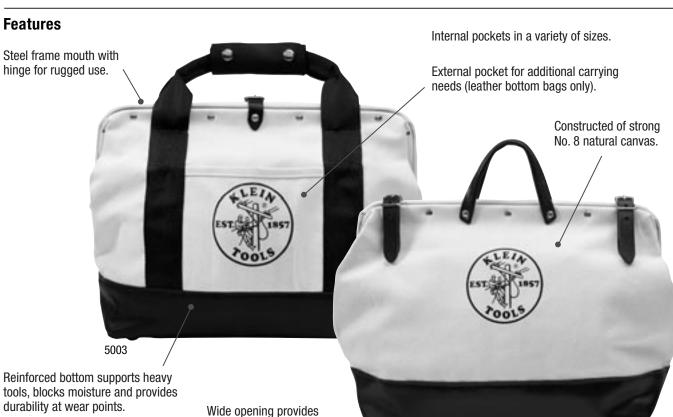

Bottom is protected from the elements by 6 studs.

easy-access to large tools.

| the elements by 6 studs.                                                                       | Multi-Pocket Tool Bag -<br>Leather Bottom<br>(Cat. Nos. 5003-16 & 5003-18) | Multi-Pocket Tool Bag -<br>Naugahyde® Bottom<br>(Cat. Nos. 5002-16 & 5002-18) |
|------------------------------------------------------------------------------------------------|----------------------------------------------------------------------------|-------------------------------------------------------------------------------|
| External Pocket                                                                                | •                                                                          |                                                                               |
| Reinforced Bottom supports heavy tools, blocks moisture and provides durability at wear points | •                                                                          | •                                                                             |
| Bottom and 3" of sides are covered with black leather                                          | •                                                                          |                                                                               |
| Bottom and 3" of sides are covered with black Naugahyde®                                       |                                                                            | •                                                                             |
| 2" wide 900 lb. test polypropylene-web handles                                                 | •                                                                          |                                                                               |
| Two black harness leather handles and retaining straps                                         |                                                                            | •                                                                             |
| One black retaining strap                                                                      | •                                                                          |                                                                               |
| Leather handle wrap                                                                            | •                                                                          |                                                                               |
| External tool loop in the handle webbing                                                       | •                                                                          |                                                                               |

5002